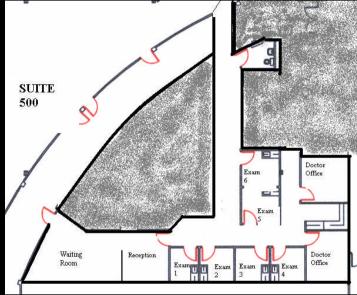

## 1823 sq. ft. available

- **Strategically located just off Hampton and Illinois.**
- Minutes from South Hampton Community Hospital
- Onsite MRI, X-Ray and Imaging Center
- Onsite Lab
- Onsite Family Practice
- Onsite Pharmacy
- Onsite OBGYN Practice
- \* Professional Management
- ❖ Free parking