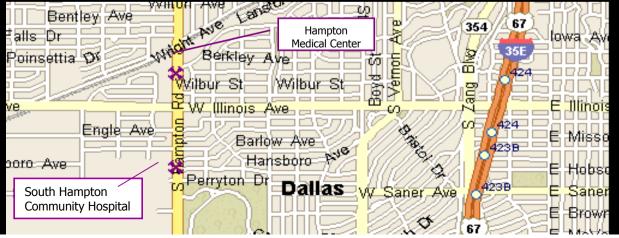

## HAMPTON MEDICAL CENTER

2301 S. HAMPTON Rd., Dallas, TX 75224

The information contained herein is believed to be from sources deemed to be reliable. However, Castlebrook Management, Inc. nor its affiliates makes no guarantees or warranties to the completeness or accuracy of this information and Castlebrook shall not be held reliable for any such Mistakes or Errors that may be contained in this information.

## 1823 sq. ft. available

- **Strategically located just off Hampton and Illinois.**
- Minutes from South Hampton Community Hospital
- Onsite MRI, X-Ray and Imaging Center
- Onsite Lab
- Onsite Family Practice
- Onsite Pharmacy
- Onsite OBGYN Practice
- \* Professional Management
- ❖ Free parking